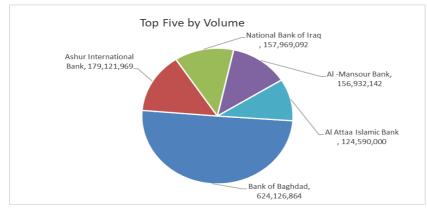

#### **Traded Volume**

| Company Name             | Closing<br>Price | Change (%) | Traded Volume |
|--------------------------|------------------|------------|---------------|
| Bank of Baghdad          | 4.000            | 12.99      | 624,126,864   |
| Ashur International Bank | 0.300            | -3.23      | 179,121,969   |
| National Bank of Iraq    | 3.040            | 4.47       | 157,969,092   |
| Al -Mansour Bank         | 1.910            | -0.52      | 156,932,142   |
| Al Attaa Islamic Bank    | 0.120            | -7.69      | 124,590,000   |