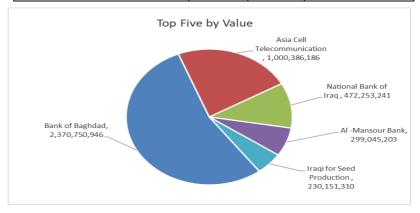

#### **Traded Value**

| Company Name                | Closing<br>Price | Change<br>(%) | Traded Value  |
|-----------------------------|------------------|---------------|---------------|
| Bank of Baghdad             | 4.000            | 12.99         | 2,370,750,946 |
| Asia Cell Telecommunication | 10.950           | 1.01          | 1,000,386,186 |
| National Bank of Iraq       | 3.040            | 4.47          | 472,253,241   |
| Al -Mansour Bank            | 1.910            | -0.52         | 299,045,203   |
| Iraqi for Seed Production   | 9.300            | -0.53         | 230,151,310   |