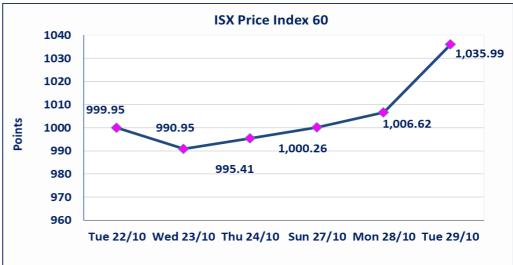

| <b>Traders</b> | 1,612 |
|----------------|-------|
|----------------|-------|

| ISX Index 60         | 1,035.99 |
|----------------------|----------|
| Previous ISX Index60 | 1,006.62 |
| Change %             | 2.92     |
| Change               | 29.37    |