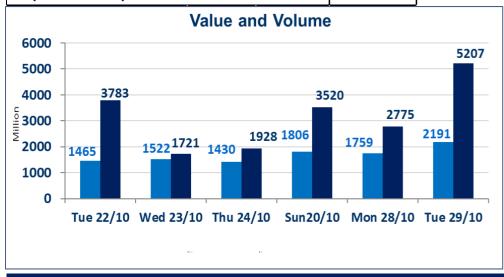

## ISX Trading Indices of Tuesday 29/10/2024

| Traded Volume and OTC | 2,191,579,612 |
|-----------------------|---------------|
| rraded volume and ore |               |

| Traded Value and OTC | 5,207,491,127 |
|----------------------|---------------|